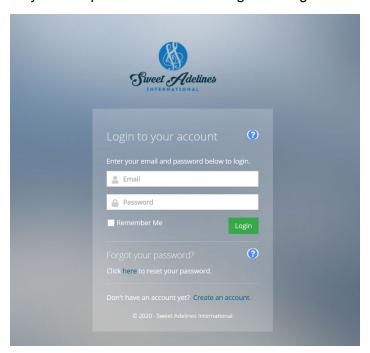

Selecting "Member Login" will redirect you to Sweet Adelines' membership database (Impexium) login page. Enter the email address and password associated with your account. Next, select the check box next to "Remember Me" so that your account credentials are saved on your computer. Then select the green "Login" button.

Enter the email address and password associated with your account. Next, select the check box next to "Remember Me" so that your account credentials are saved on your mobile device. Then select the green "Login" button.