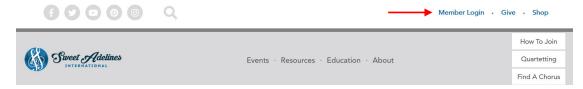

Not sure how to log in as a member? Here's step-by-step login instructions for desktop and mobile users.

For desktop users...

Visit: www.sweetadelines.com

Select "Member Login" located at the very top of the page:

Selecting "Member Login" will redirect you to Sweet Adelines' membership database (Impexium) login page. Enter the email address and password associated with your account. Next, select the check box next to "Remember Me" so that your account credentials are saved on your computer. Then select the green "Login" button.