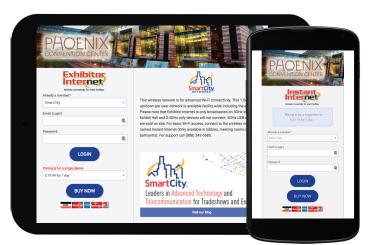

#### **OPEN BROWSER**

Open your browser (Internet Explorer, Firefox, Safari, or other browser). You should see a page resembling the graphic shown below. If you do not see the graphic shown, please refresh your browser.

#### **BUY NOW**

If this is your initial purchase, enter your username (email address) and password, then click BUY NOW. Follow prompts to complete your purchase or log-in. Refer to service options and limitations shown to the right.

## LOGIN

If you have already created an account and are returning for additional sessions, click LOGIN.