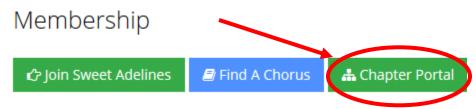

### **How to Transfer a Member**

1. Go to the Chapter Portal

2. Select Chapter Members

3. Click "Search All Individuals to find the member's SAI account