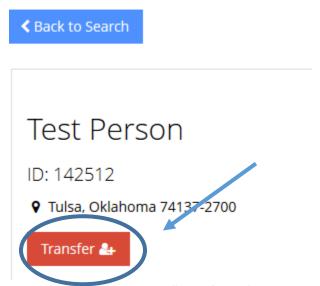

#### Cannot Find Someone?

To avoid duplicates in our database please do an exhaustive search before adding an individual.

Add New Individual +

4. Once you have found the right member, click "Transfer" under their name.

## Individual Search

5. A pop-up will appear. Click "Transfer to (Chorus Name)" to transfer the member.

Transfer this individual to one of your chapters.

Stop. Are you sure the individual wants this?