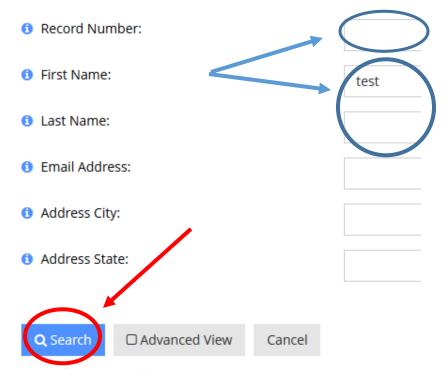

# Chapter Members

a. You can search by Record Number (their member ID) or first and last name.

## Individual Search

 a. If you cannot find the member, they do not have a Sweet Adelines account. Click "Add New Member" to add them to the system or email member@sweetadelines.com if they should have an account.

#### Cannot Find Someone?

To avoid duplicates in our database please do an exhaustive search before adding an individual.

Add New Individual +

4. Once you have found the right member, click "Transfer" under their name.