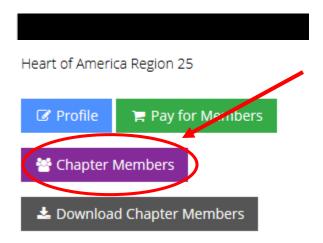

### **How to Transfer a Member**

1. Go to the Chapter Portal

2. Select Chapter Members

3. Click "Search All Individuals to find the member's SAI account

# Chapter Members

a. You can search by Record Number (their member ID) or first and last name.